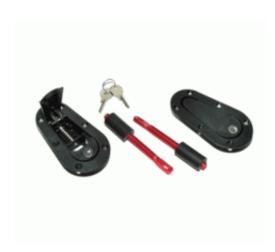

## **Description**

These AeroCatch Hood latches are a great option that allows you to get away from the standard bonnet pins that stick out of your bonnet and take away from the clean look of your car. These are composite material latches that can be used on bonnet, boot and any other body panels that might need to be quickly removed.

The kit contains 2 AeroCatches and stud strikes, all installation fasteners, rubber bump stops, bonnet cut-out template and 2 keys specific for this latch set.

AeroCatch recommends no more than a 5 degree angle between the pin and the latch.